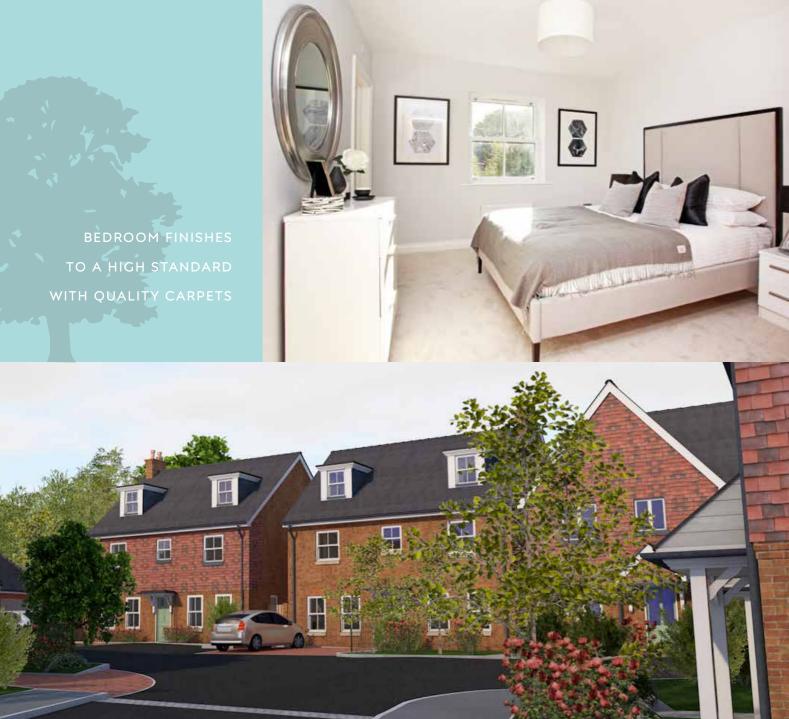

#### **KEY FEATURES:**

- German Kitchens in all new homes with built in appliances
- Double Glazed PVCu windows with security locks
- Garages available\*
- Built in Wardrobes\*
- Parking included as standard
- Superfast Broadband available
- TV points in main areas
- Oak floored Living Rooms
- Quality tiles to Kitchen floors
- Carpeted Bedrooms
- Help to Buy available\*
- Ideal Standard Bathrooms