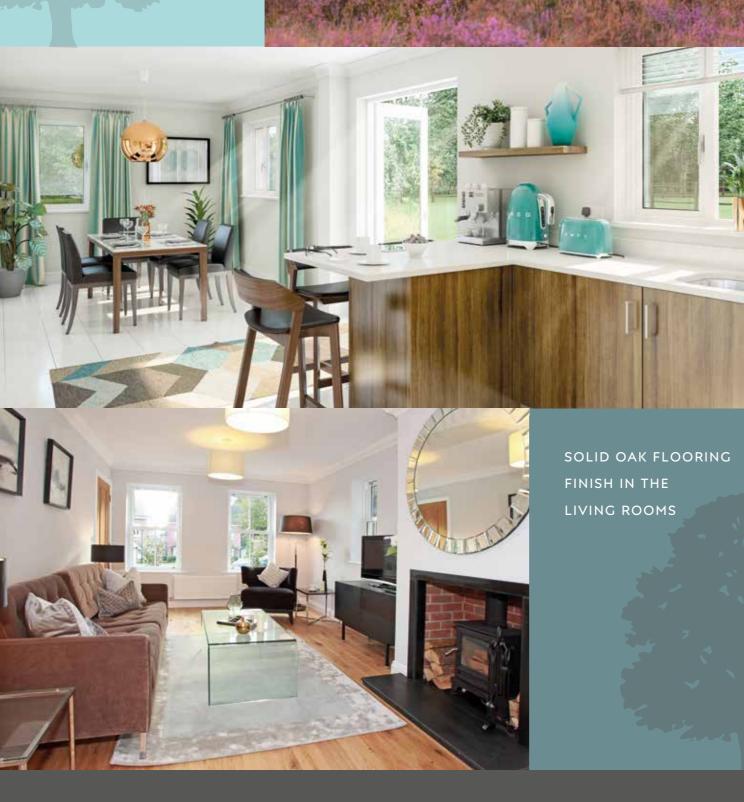

#### **KEY FEATURES:**

- German Kitchens in all new homes with built in appliances
- Double Glazed PVCu windows with security locks
- Garages available\*
- Built in Wardrobes\*
- Parking included as standard
- Superfast Broadband available
- TV points in main areas
- Oak floored Living Rooms
- Quality tiles to Kitchen floors
- Carpeted Bedrooms
- Help to Buy available\*
- Ideal Standard Bathrooms

#### 5 BEDROOM HOMES EXTRAS:

- Granite kitchen work tops
- Utility rooms
- Large rear garden (Plot 1 & 5)
- Wood burners in living room
- American-style fridge/freezer
- LED lighting in hallway and kitchen
- Deluxe Bathrooms by Sottini

### SITE PLAN

0

LARGE OPEN PLAN KITCHEN & DINING SPACES PERFECT FOR ENTERTAINING FAMILY & FRIENDS